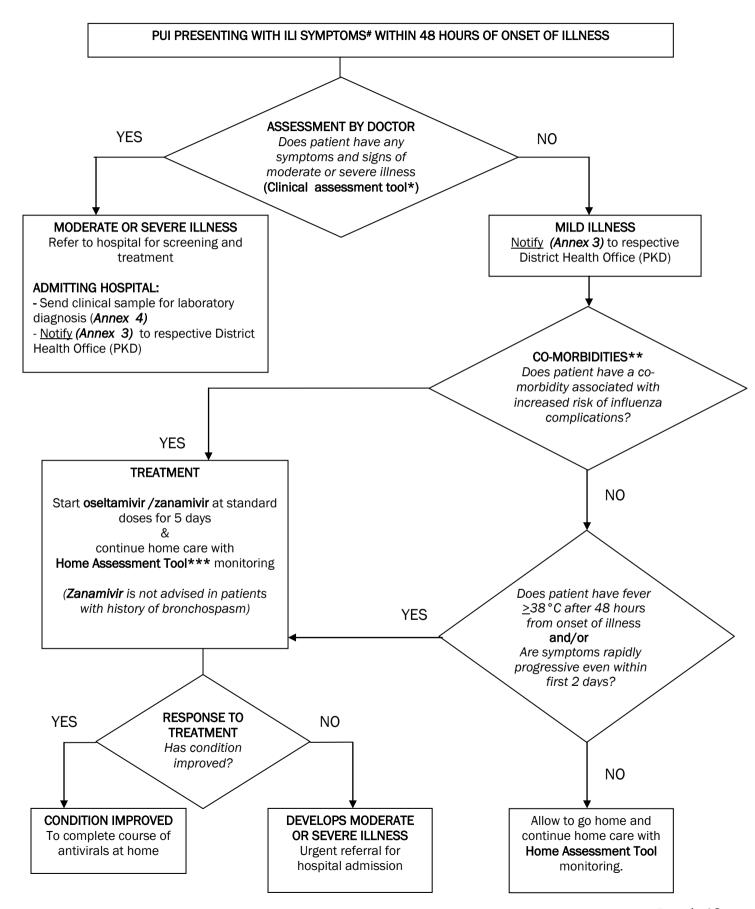

## MANAGEMENT FOR ADULT PATIENT UNDER INVESTIGATION (PUI) WITH INFLUENZA-LIKE ILLNESS (ILI) IN GP SETTING

# MANAGEMENT FOR ADULT PATIENT UNDER INVESTIGATION (PUI) WITH INFLUENZA-LIKE ILLNESS (ILI) IN GP SETTING

### **#DEFINITION OF INFLUENZA-LIKE ILLNESS (ILI):**

Sudden onset of fever with temperature  $\geq$  38°C with cough and sore throat, in the absence of other diagnosis

#### TREATMENT WITH INFLUENZA ANTIVIRALS:

- 1. Treatment with the antiviral drugs should be administered as soon as possible after symptom onset.
- 2. As the benefits are greatest when administered within 48 hours after symptom onset, clinicians should initiate treatment immediately and **not wait for the results of laboratory tests**.
- 3. While treatment within 48 hours of symptom onset brings the greatest benefits, later initiation of treatment may also be beneficial. This decision should be made on a case-by-case basis. If the symptoms are improving beyond the first 48 hours, treatment may not be necessary.
- 4. Clinical benefits associated with oseltamivir treatment include a reduced risk of pneumonia (one of the most frequently reported causes of death in infected people) and a reduced need for hospitalization.

#### \*CLINICAL ASSESSMENT TOOL:

# PATIENTS WITH ILI AND ANY OF THE FOLLOWING PARAMETERS SHOULD BE CONSIDERED FOR ADMISSION TO THE OF NEAREST HOSPITAL

## Respiratory impairment: any of the following

- Tachypnoea, respiratory rate > 24/min
- Inability to complete sentence in one breath
- Use of accessory muscles of respiration, supraclavicular recession
- Oxygen saturation < 92% on pulse oximetry</li>
- Decreased effort tolerance since onset of ILI
- Respiratory exhaustion
- Chest pains

#### Evidence of clinical dehydration or clinical shock

- Systolic BP < 90mmHg and/or diastolic BP < 60mmHg</li>
- Capillary refill time > 2 seconds, reduced skin turgor

## Altered Conscious level (esp. in extremes of age)

New confusion, striking agitation or seizures

#### Other clinical concerns:

- Rapidly progressive (esp. high fever > 3 days) or serious atypical illness
- Severe & persistent vomiting

## \*\* CO-MORBIDITIES / RISK FACTORS:

Patients who are considered vulnerable to severe outcomes and should be a focus of early identification, assessment and treatment, include the following:

- Chronic respiratory conditions, including asthma, COPD, Obstructive sleep apnoea
- Pregnant women, esp. in second or third trimester
- Obesity
- Other possible predisposing conditions, such as chronic cardiac disease (not simple hypertension), and chronic illnesses including diabetes mellitus, renal failure, haemoglobinopathies, immunosuppression (including cancer, HIV/AIDS, chemotherapy, long term steroids).
- Adults >65 years of age esp. those with other chronic diseases

As more epidemiologic and clinical data become available, these risk groups might be revised.

#### \*\*\* HOME ASSESSMENT TOOL:

| 1 | Respiratory Difficulties:                                                                                                                                                                                                                                                                                                                                                                                                                                                                                                                                                                                                                                                                                                                                                                                                                                                                                                                                                                                                                                                                                                                                                                                                                                                                                                                                                                                                                                                                                                                                                                                                                                                                                                                                                                                                                                                                                                                                                                                                                                                                                                      |
|---|--------------------------------------------------------------------------------------------------------------------------------------------------------------------------------------------------------------------------------------------------------------------------------------------------------------------------------------------------------------------------------------------------------------------------------------------------------------------------------------------------------------------------------------------------------------------------------------------------------------------------------------------------------------------------------------------------------------------------------------------------------------------------------------------------------------------------------------------------------------------------------------------------------------------------------------------------------------------------------------------------------------------------------------------------------------------------------------------------------------------------------------------------------------------------------------------------------------------------------------------------------------------------------------------------------------------------------------------------------------------------------------------------------------------------------------------------------------------------------------------------------------------------------------------------------------------------------------------------------------------------------------------------------------------------------------------------------------------------------------------------------------------------------------------------------------------------------------------------------------------------------------------------------------------------------------------------------------------------------------------------------------------------------------------------------------------------------------------------------------------------------|
|   | - shortness of breath or                                                                                                                                                                                                                                                                                                                                                                                                                                                                                                                                                                                                                                                                                                                                                                                                                                                                                                                                                                                                                                                                                                                                                                                                                                                                                                                                                                                                                                                                                                                                                                                                                                                                                                                                                                                                                                                                                                                                                                                                                                                                                                       |
|   | - rapid breathing or                                                                                                                                                                                                                                                                                                                                                                                                                                                                                                                                                                                                                                                                                                                                                                                                                                                                                                                                                                                                                                                                                                                                                                                                                                                                                                                                                                                                                                                                                                                                                                                                                                                                                                                                                                                                                                                                                                                                                                                                                                                                                                           |
|   | - purple or blue discoloration of lips                                                                                                                                                                                                                                                                                                                                                                                                                                                                                                                                                                                                                                                                                                                                                                                                                                                                                                                                                                                                                                                                                                                                                                                                                                                                                                                                                                                                                                                                                                                                                                                                                                                                                                                                                                                                                                                                                                                                                                                                                                                                                         |
| 2 | Coughing out blood or blood streaked sputum.                                                                                                                                                                                                                                                                                                                                                                                                                                                                                                                                                                                                                                                                                                                                                                                                                                                                                                                                                                                                                                                                                                                                                                                                                                                                                                                                                                                                                                                                                                                                                                                                                                                                                                                                                                                                                                                                                                                                                                                                                                                                                   |
|   | a canal and a cana |
| 3 | Persistent chest pains.                                                                                                                                                                                                                                                                                                                                                                                                                                                                                                                                                                                                                                                                                                                                                                                                                                                                                                                                                                                                                                                                                                                                                                                                                                                                                                                                                                                                                                                                                                                                                                                                                                                                                                                                                                                                                                                                                                                                                                                                                                                                                                        |
|   |                                                                                                                                                                                                                                                                                                                                                                                                                                                                                                                                                                                                                                                                                                                                                                                                                                                                                                                                                                                                                                                                                                                                                                                                                                                                                                                                                                                                                                                                                                                                                                                                                                                                                                                                                                                                                                                                                                                                                                                                                                                                                                                                |
| 4 | Persistent diarrhea and / or vomiting.                                                                                                                                                                                                                                                                                                                                                                                                                                                                                                                                                                                                                                                                                                                                                                                                                                                                                                                                                                                                                                                                                                                                                                                                                                                                                                                                                                                                                                                                                                                                                                                                                                                                                                                                                                                                                                                                                                                                                                                                                                                                                         |
|   |                                                                                                                                                                                                                                                                                                                                                                                                                                                                                                                                                                                                                                                                                                                                                                                                                                                                                                                                                                                                                                                                                                                                                                                                                                                                                                                                                                                                                                                                                                                                                                                                                                                                                                                                                                                                                                                                                                                                                                                                                                                                                                                                |
| 5 | Fever persisting beyond 3 days or recurring after 3 days.                                                                                                                                                                                                                                                                                                                                                                                                                                                                                                                                                                                                                                                                                                                                                                                                                                                                                                                                                                                                                                                                                                                                                                                                                                                                                                                                                                                                                                                                                                                                                                                                                                                                                                                                                                                                                                                                                                                                                                                                                                                                      |
|   |                                                                                                                                                                                                                                                                                                                                                                                                                                                                                                                                                                                                                                                                                                                                                                                                                                                                                                                                                                                                                                                                                                                                                                                                                                                                                                                                                                                                                                                                                                                                                                                                                                                                                                                                                                                                                                                                                                                                                                                                                                                                                                                                |
| 6 | Abnormal behaviour, confusion, less responsive, convulsion.                                                                                                                                                                                                                                                                                                                                                                                                                                                                                                                                                                                                                                                                                                                                                                                                                                                                                                                                                                                                                                                                                                                                                                                                                                                                                                                                                                                                                                                                                                                                                                                                                                                                                                                                                                                                                                                                                                                                                                                                                                                                    |
|   |                                                                                                                                                                                                                                                                                                                                                                                                                                                                                                                                                                                                                                                                                                                                                                                                                                                                                                                                                                                                                                                                                                                                                                                                                                                                                                                                                                                                                                                                                                                                                                                                                                                                                                                                                                                                                                                                                                                                                                                                                                                                                                                                |
| 7 | Dizziness when standing and/or reduced urine production.                                                                                                                                                                                                                                                                                                                                                                                                                                                                                                                                                                                                                                                                                                                                                                                                                                                                                                                                                                                                                                                                                                                                                                                                                                                                                                                                                                                                                                                                                                                                                                                                                                                                                                                                                                                                                                                                                                                                                                                                                                                                       |
|   |                                                                                                                                                                                                                                                                                                                                                                                                                                                                                                                                                                                                                                                                                                                                                                                                                                                                                                                                                                                                                                                                                                                                                                                                                                                                                                                                                                                                                                                                                                                                                                                                                                                                                                                                                                                                                                                                                                                                                                                                                                                                                                                                |